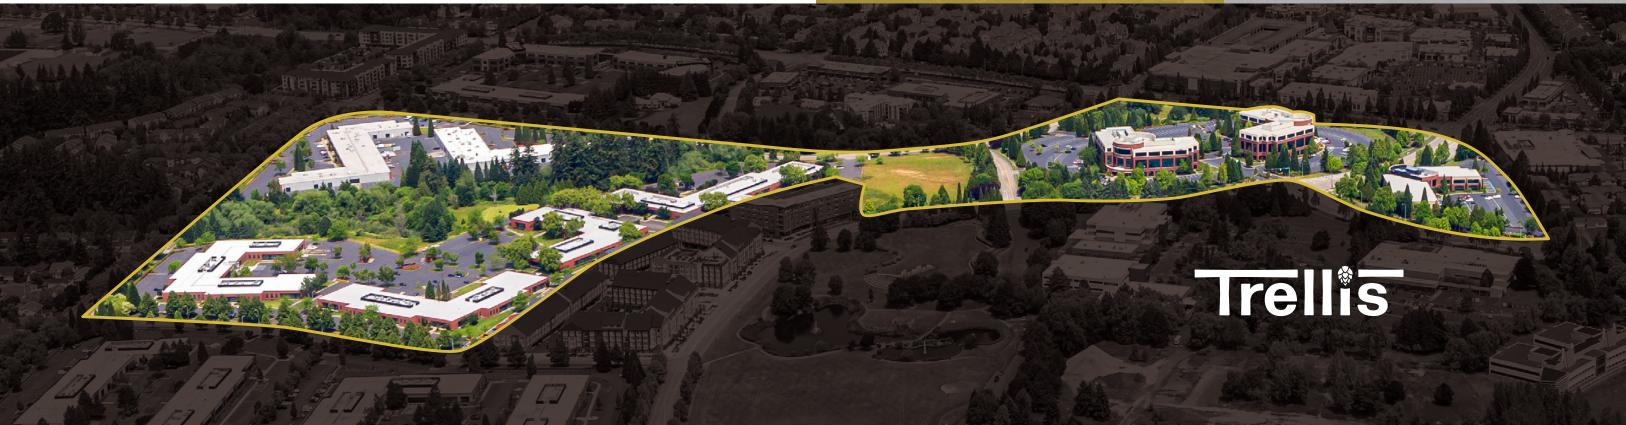

# A COMMUNITY TO WORK WITH OPPORTUNITY TO GROW

**Trellis at AmberGlen** is a forward-thinking, flexible and modern workplace situated at the intersection of health and productivity.

Featuring **3 office** & **6 flex buildings** totaling over **578,800 RSF**, this **40-acre** campus provides Class A solutions for a

## GROWING YOUR BUSINESS, SUSTAINING YOUR CULTURE

40-acre campus with engaging outdoor spaces

Close proximity to several dining and retail options

Expansion opportunities

On-site property management

Highly committed and responsive ownership