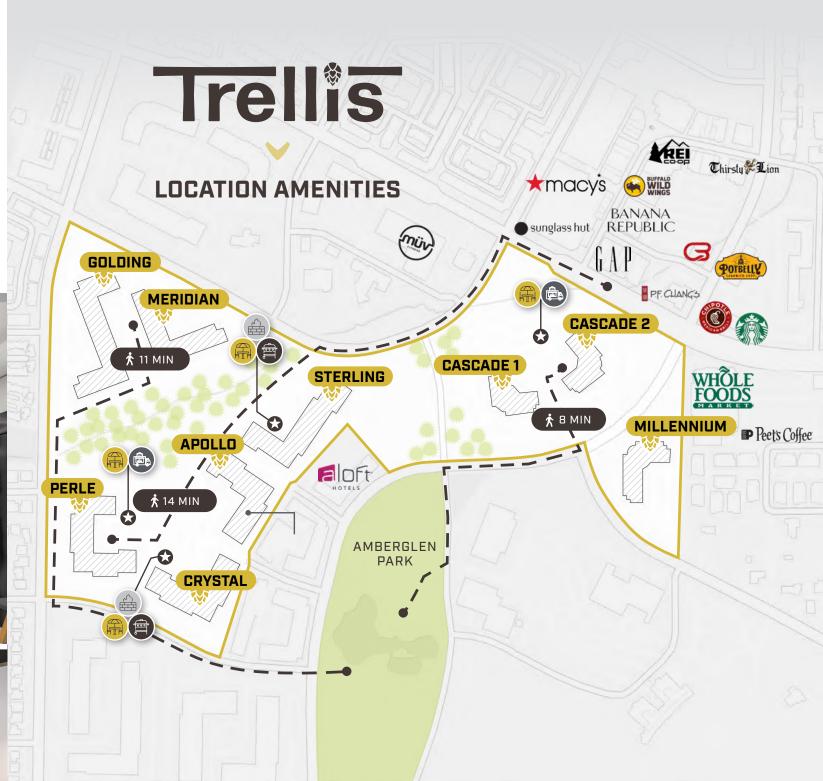

# A COMMUNITY TO WORK WITH OPPORTUNITY TO GROW

**Trellis at AmberGlen** is a forward-thinking, flexible and modern workplace situated at the intersection of health and productivity.

Featuring **3 office** & **6 flex buildings** totaling over **578,800 RSF**, this **40-acre** campus provides Class A solutions for a

broad range of uses for large and small businesses, corporate headquarters, tech, and more.

With quick access to **AmberGlen Park** and our thoughtfully programmed outdoor spaces, Trellis at AmberGlen aims to bolster connection and wellbeing.

## GROWING YOUR BUSINESS, SUSTAINING YOUR CULTURE

40-acre campus with engaging outdoor spaces

Close proximity to several dining and retail options

Expansion opportunities

On-site property management

Highly committed and responsive ownership

## A SUBURBAN HUB WHERE **EMPLOYEES LIVE & WORK**

Trellis at AmberGlen is located in a vibrant walkable community featuring food, retail, public park, hospitality, business and housing. Trellis

miles to nearby attractions including Topgolf and Ron Tonkin field, home of the Hillsboro Hops shops, restaurants, and spas at the Streets of Tanasbourne

miles of walking paths and walking distance to AmberGlen Park

1,300 hotel rooms within 5 miles

nearly 15,000 multifamily units nearby

**Tanasbourne Town Center** 

**Fred** 

Meyer.

Peet's Coffee

**Orchard Disc Golf Park** 

mile to SW 185th

**Tanasbourne Village** 

SAFEWAY ()

TRADER JOE'S