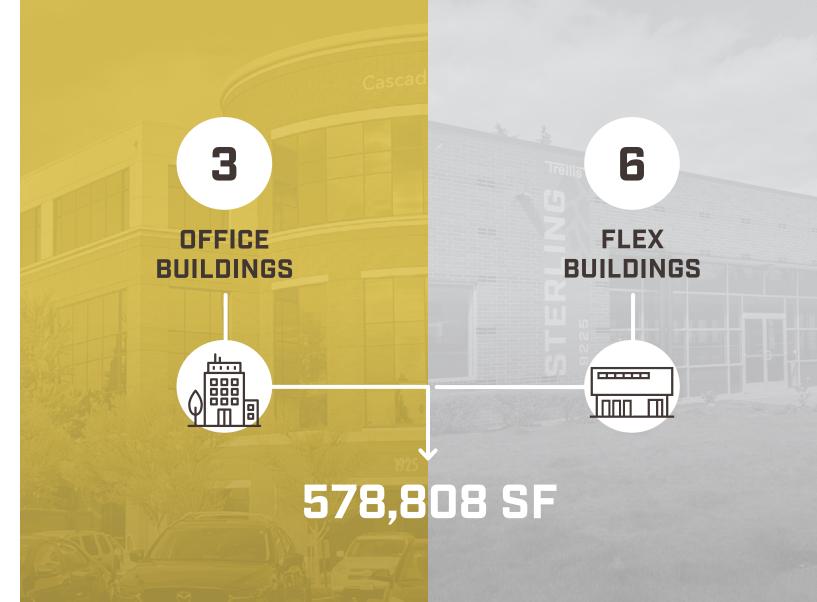

# A COMMUNITY TO WORK WITH OPPORTUNITY TO GROW

**Trellis at AmberGlen** is a forward-thinking, flexible and modern workplace situated at the intersection of health and productivity.

Featuring **3 office** & **6 flex buildings** totaling over **578,800 RSF**, this **40-acre** campus provides Class A solutions for a